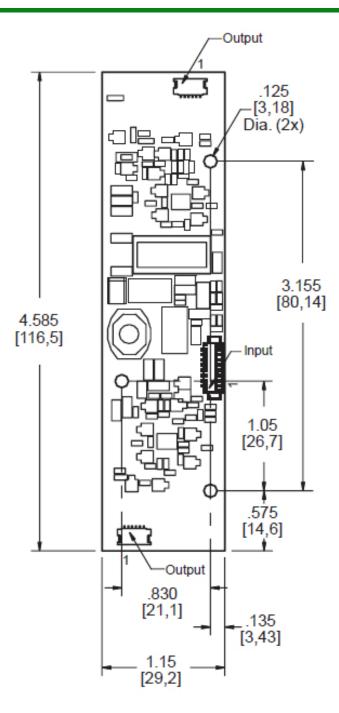

## Smart Force<sup>™</sup> SFDK LED Driver

## **Driver for LED Backlights**

- High Efficiency
- Less Than 8mm in Height
- Wide Input Voltage Design (10-20V); (5V Available)
- Maximum Current of 320mA
- Maximum Output Voltage of 60V
- Powers up to 8 LED Strings
- External PWM dimming to 500:1
- FFC / FPC Compatible
- OEM LED Panel Compatible
- Designed, Manufactured and Supported in the USA
- One Year Warranty