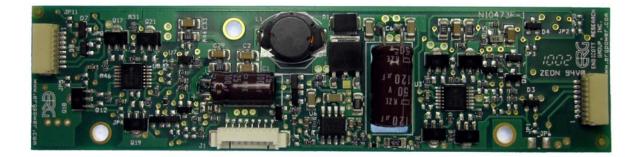

## Smart Force<sup>™</sup> SFDK LED Driver

## **Driver for LED Backlights**

- High Efficiency
- Less Than 8mm in Height
- Wide Input Voltage Design (10-20V); (5V Available)
- Maximum Current of 320mA
- Maximum Output Voltage of 60V
- Powers up to 8 LED Strings
- External PWM dimming to 500:1
- FFC / FPC Compatible
- OEM LED Panel Compatible
- Designed, Manufactured and Supported in the USA
- One Year Warranty